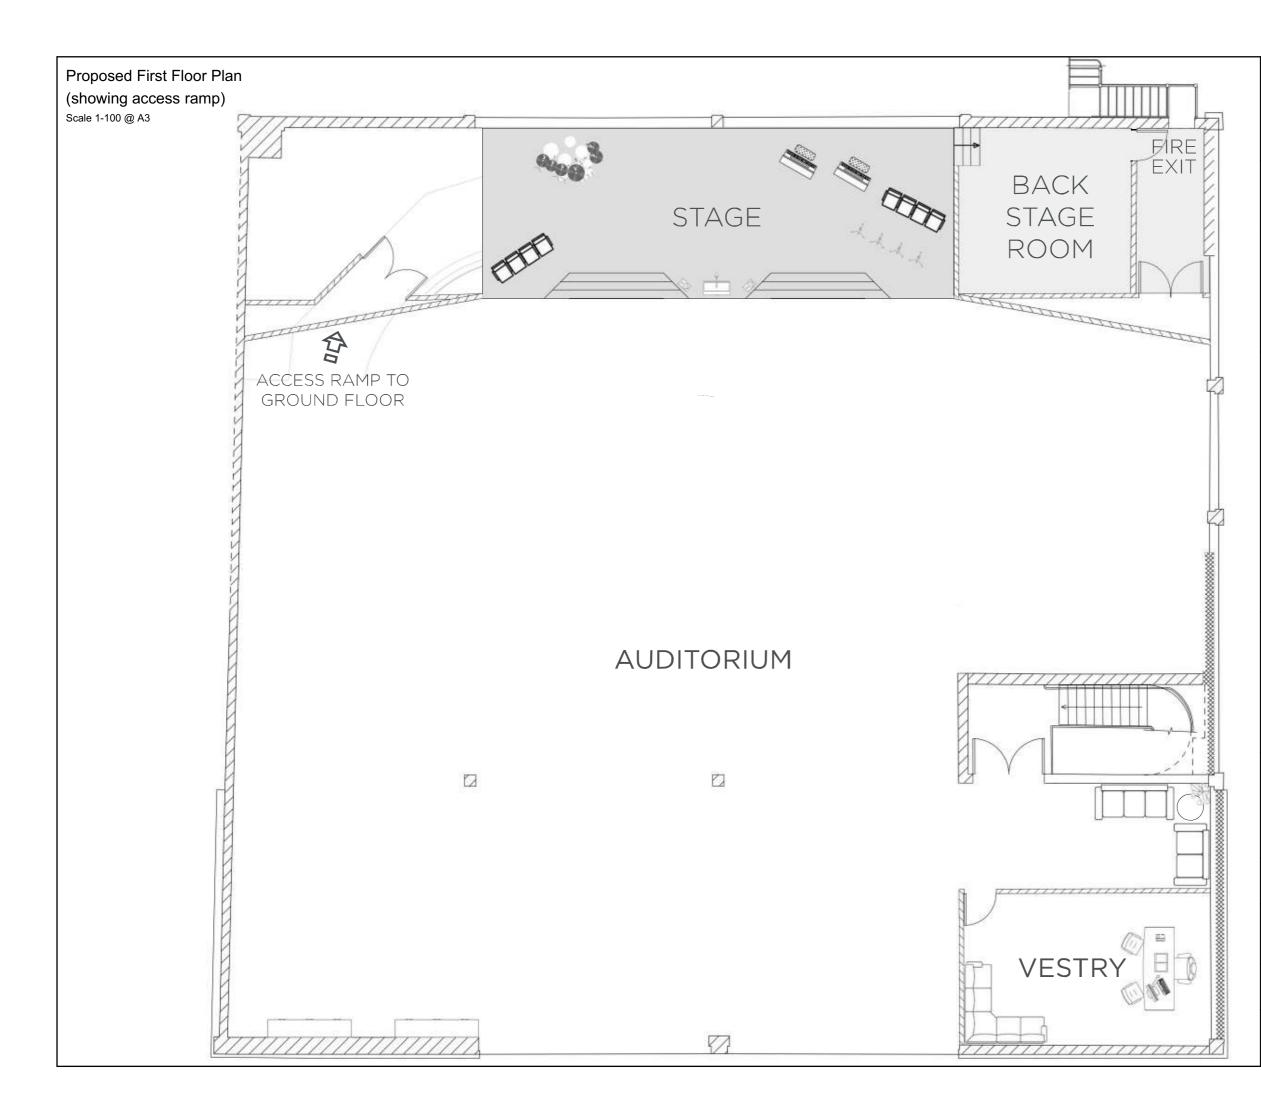

## The Potters House Church Erdington

35 Sutton New Road Erdington B23 6TD

Drawing Name

Proposed First Floor Plan (showing access ramp)

Drawing Status

Planning

Drawn by JWH

Date28/10/2024

## 1:100 @A3

Layout ID

Status

Revision

S493-108